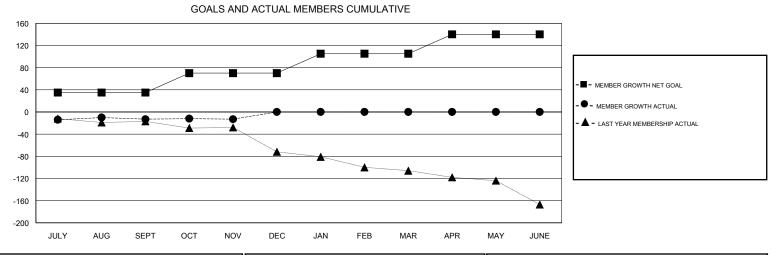

## MONTHLY MEMBERSHIP PROGRESS REPORT

## District 2 E1

Results as of: 11/30/2017







| DROPPED CLUBS: 1 |    | 19 CLUBS OF 51 ADDED 1 OR MORE<br>NEW MEMBERS | GENDER DISTRIBUTION           MALE         821 (73.63%)           FEMALE         294 (26.37%) |     |
|------------------|----|-----------------------------------------------|-----------------------------------------------------------------------------------------------|-----|
| DROPPED MEMBERS  |    |                                               | Women Percentage Fiscal Year Goal: 35%                                                        |     |
| DECEASED         | 3  | CLICK HERE FOR CUMULATIVE MEMBERSHIP DATA     | TOTAL FAMILY UNIT MEMBERS                                                                     | 105 |
| CLUB CANCELLED   | 3  |                                               |