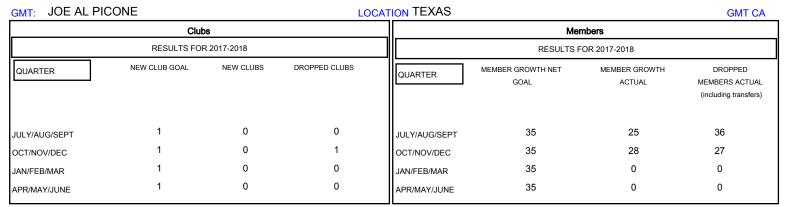

## MONTHLY MEMBERSHIP PROGRESS REPORT

## District 2 E1

Results as of: 11/30/2017







| DROPPED CLUBS: 1 |    | 19 CLUBS OF 51 ADDED 1 OR MORE<br>NEW MEMBERS | GENDER DISTRIBUTION           MALE         821 (73.63%)           FEMALE         294 (26.37%) |     |
|------------------|----|-----------------------------------------------|-----------------------------------------------------------------------------------------------|-----|
| DROPPED MEMBERS  |    |                                               | Women Percentage Fiscal Year Goal: 35%                                                        |     |
| DECEASED         | 3  | CLICK HERE FOR CUMULATIVE MEMBERSHIP DATA     | TOTAL FAMILY UNIT MEMBERS                                                                     | 105 |
| CLUB CANCELLED   | 3  |                                               |