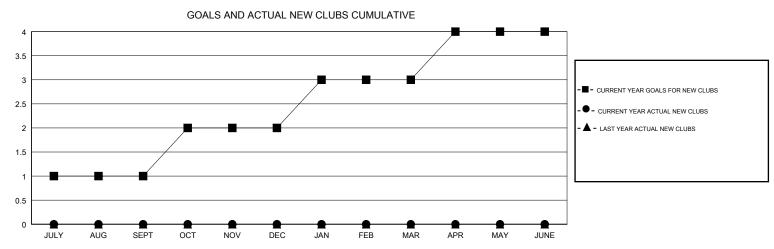

## MONTHLY MEMBERSHIP PROGRESS REPORT

## District 2 E1

Results as of: 11/30/2017







| DROPPED CLUBS: 1 |    | 19 CLUBS OF 51 ADDED 1 OR MORE<br>NEW MEMBERS | GENDER DISTRIBUTION           MALE         821 (73.63%)           FEMALE         294 (26.37%) |     |
|------------------|----|-----------------------------------------------|-----------------------------------------------------------------------------------------------|-----|
| DROPPED MEMBERS  |    |                                               | Women Percentage Fiscal Year Goal: 35%                                                        |     |
| DECEASED         | 3  | CLICK HERE FOR CUMULATIVE MEMBERSHIP DATA     | TOTAL FAMILY UNIT MEMBERS                                                                     | 105 |
| CLUB CANCELLED   | 3  |                                               |